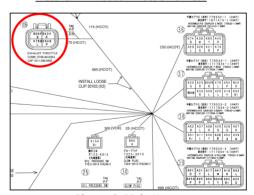

## MODELS

1

3TNV88C-DSA 4TNV88C-DSA 4TNV86CT-GGE 4TNV98C-GGE 4TNV98C-NSA 4TNV98CT-GGE

Picture 1. Exhaust Throttle Harness

Picture 2. Main Harness

KPH13 - Exhaust Throttle Harness KIT INS-KPH13-0011

PAGE 1 OF 2

Picture 3. Exhaust Throttle

Note: Insert Connector 106 (Picture 1 Red) into Connector 105 (Picture 2 Red). Insert Connector 107 (Picture 1 Blue) into Exhaust Throttle Connector (Picture 3 Blue).