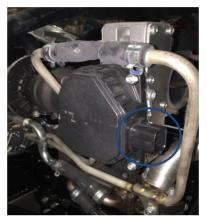

Picture 3. Exhaust Throttle

Note: Insert Connector 106 (Picture 1 Red) into Connector 105 (Picture 2 Red). Insert Connector 107 (Picture 1 Blue) into Exhaust Throttle Connector (Picture 3 Blue).