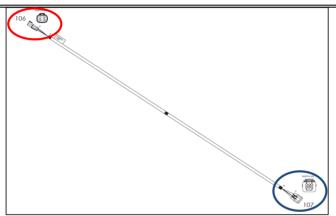

## MODELS

1

3TNV88C-DSA 4TNV88C-DSA 4TNV86CT-GGE 4TNV98C-GGE 4TNV98C-NSA 4TNV98CT-GGE

Picture 1. Exhaust Throttle Harness

Picture 2. Main Harness

KPH13 - Exhaust Throttle Harness KIT INS-KPH13-0011

PAGE 1 OF 2

Picture 3. Exhaust Throttle

Note: Insert Connector 106 (Picture 1 Red) into Connector 105 (Picture 2 Red). Insert Connector 107 (Picture 1 Blue) into Exhaust Throttle Connector (Picture 3 Blue).