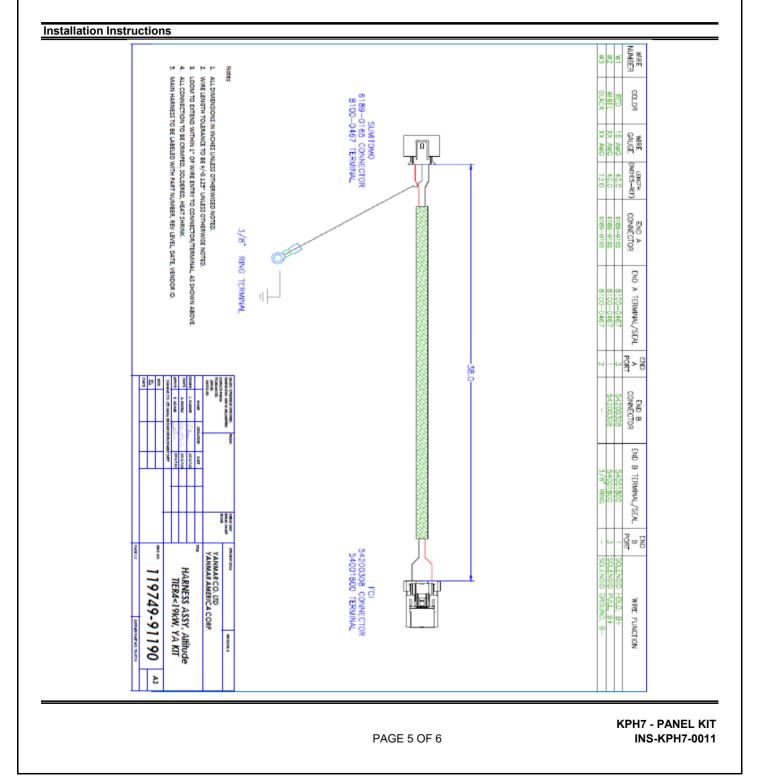

### Installation Instructions

Hand tighten all bolts and nuts until assembly is completed, then torque according to specifications in Table 1. The numbers in () represent the item numbers.

- 1. Connect harness terminals to appropriate locations. See engine wiring harness diagram and schematics shown on page 3 and 4 of this document.
- NOTE: The spare starter patch harness is used if the 1.2kW starter is used.
  - 2. Mount the bracketed relays in the front exhaust side engine foot.
  - 3. After connecting all terminals to appropriate locations, check the following:
    - a) Make sure the wires do not contact the exhaust manifold or muffler.
    - b) Make sure the wires do not contact any sharp or abrasive surfaces.
    - c) Use wire ties to secure the wire harness to the engine.
    - d) Cover all harness terminals not used after assembly is completed
- WARNING: Be sure battery cables are connected correctly before operation. If at any time during operation, the battery cables are removed, the harness could fail prematurely.

Refer to harness drawing for additional design requirements for consideration of application. A troubleshooting guide is available through Yanmar's Distributor Website or by contacting Yanmar America's Service Department.

#### Installation Instructions