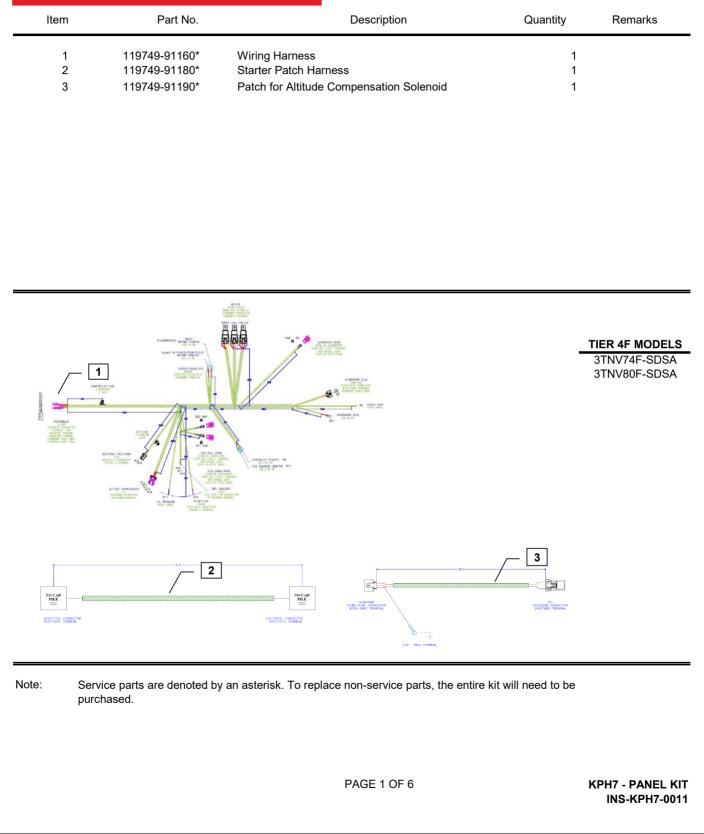

### Installation Instructions

Hand tighten all bolts and nuts until assembly is completed, then torque according to specifications in Table 1. The numbers in () represent the item numbers.

- 1. Connect harness terminals to appropriate locations. See engine wiring harness diagram and schematics shown on page 3 and 4 of this document.
- NOTE: The spare starter patch harness is used if the 1.2kW starter is used.
  - 2. Mount the bracketed relays in the front exhaust side engine foot.
  - 3. After connecting all terminals to appropriate locations, check the following:
    - a) Make sure the wires do not contact the exhaust manifold or muffler.
    - b) Make sure the wires do not contact any sharp or abrasive surfaces.
    - c) Use wire ties to secure the wire harness to the engine.
    - d) Cover all harness terminals not used after assembly is completed
- WARNING: Be sure battery cables are connected correctly before operation. If at any time during operation, the battery cables are removed, the harness could fail prematurely.

Refer to harness drawing for additional design requirements for consideration of application. A troubleshooting guide is available through Yanmar's Distributor Website or by contacting Yanmar America's Service Department.