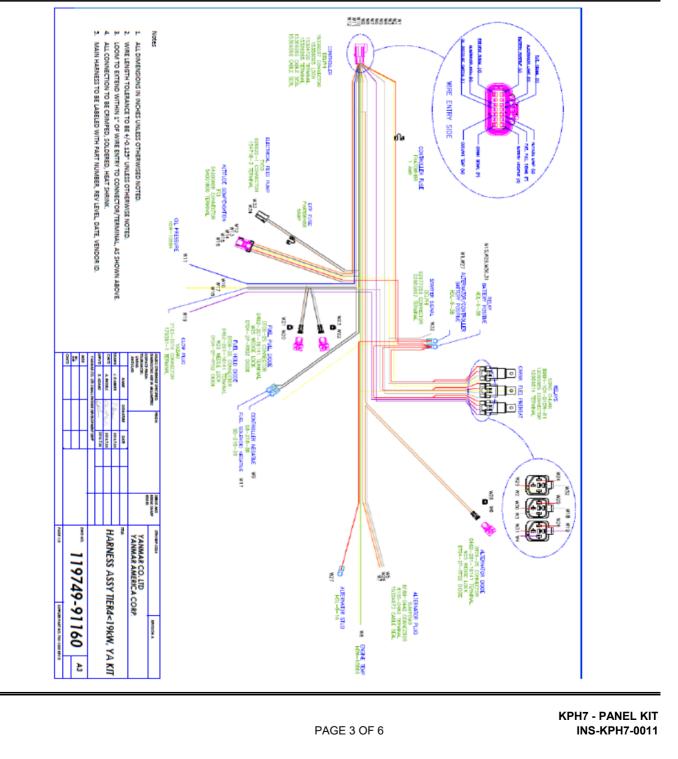

### Installation Instructions

Hand tighten all bolts and nuts until assembly is completed, then torque according to specifications in Table 1. The numbers in () represent the item numbers.

- 1. Connect harness terminals to appropriate locations. See engine wiring harness diagram and schematics shown on page 3 and 4 of this document.
- NOTE: The spare starter patch harness is used if the 1.2kW starter is used.
  - 2. Mount the bracketed relays in the front exhaust side engine foot.
  - 3. After connecting all terminals to appropriate locations, check the following:
    - a) Make sure the wires do not contact the exhaust manifold or muffler.
    - b) Make sure the wires do not contact any sharp or abrasive surfaces.
    - c) Use wire ties to secure the wire harness to the engine.
    - d) Cover all harness terminals not used after assembly is completed
- WARNING: Be sure battery cables are connected correctly before operation. If at any time during operation, the battery cables are removed, the harness could fail prematurely.

Refer to harness drawing for additional design requirements for consideration of application. A troubleshooting guide is available through Yanmar's Distributor Website or by contacting Yanmar America's Service Department.

#### Installation Instructions