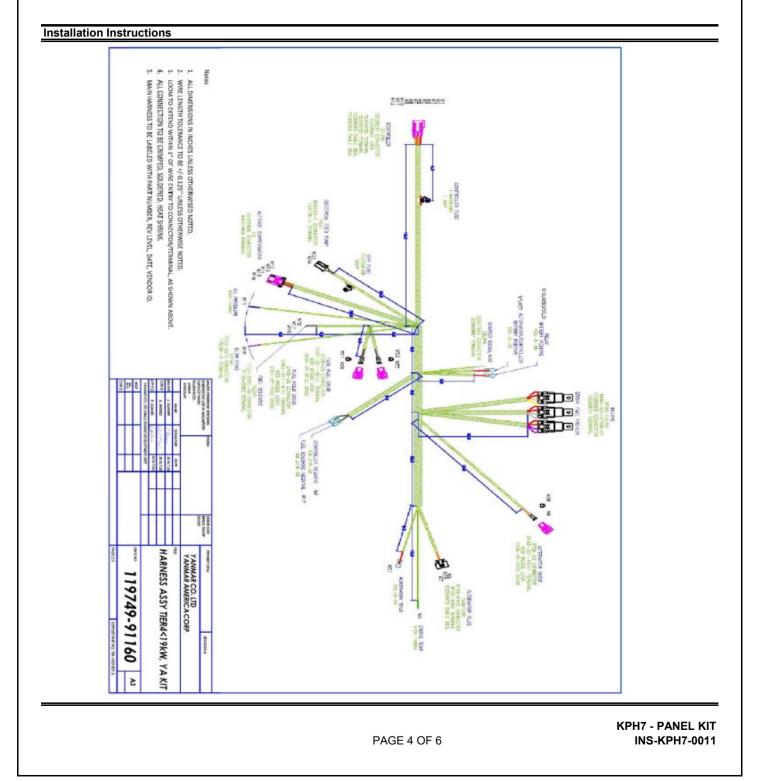

### Installation Instructions

Hand tighten all bolts and nuts until assembly is completed, then torque according to specifications in Table 1. The numbers in () represent the item numbers.

- 1. Connect harness terminals to appropriate locations. See engine wiring harness diagram and schematics shown on page 3 and 4 of this document.
- NOTE: The spare starter patch harness is used if the 1.2kW starter is used.
  - 2. Mount the bracketed relays in the front exhaust side engine foot.
  - 3. After connecting all terminals to appropriate locations, check the following:
    - a) Make sure the wires do not contact the exhaust manifold or muffler.
    - b) Make sure the wires do not contact any sharp or abrasive surfaces.
    - c) Use wire ties to secure the wire harness to the engine.
    - d) Cover all harness terminals not used after assembly is completed
- WARNING: Be sure battery cables are connected correctly before operation. If at any time during operation, the battery cables are removed, the harness could fail prematurely.

Refer to harness drawing for additional design requirements for consideration of application. A troubleshooting guide is available through Yanmar's Distributor Website or by contacting Yanmar America's Service Department.

#### Installation Instructions