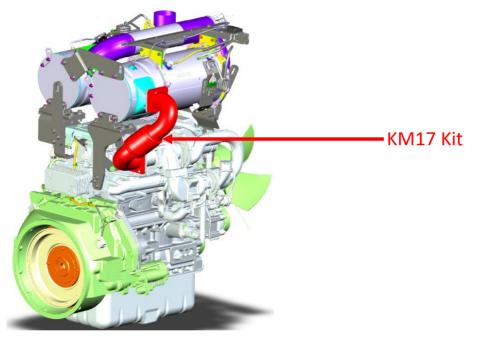

## Installation Instructions

## WARNING: DO NOT INSTALL KIT WHILE THE ENGINE IS STILL HOT!

Hand tighten all bolts and nuts until assembly is completed, then torque according to specifications in Table 1.

- 1. Place the Gaskets (4) provided in loose parts box on the aftertreatment (ATD) inlet flange and on the turbo outlet flange.
- 2. Connect and fasten one end of the Exhaust pipe (1) to the ATD inlet flange using M10X30 Bolts (3) with torque values provided in Tabel 1.
- 3. Connect and fasten the other end of the Exhaust pipe (1) to the turbo outlet flange using M10 Nuts (2) with torque values provided in Tabel 1.