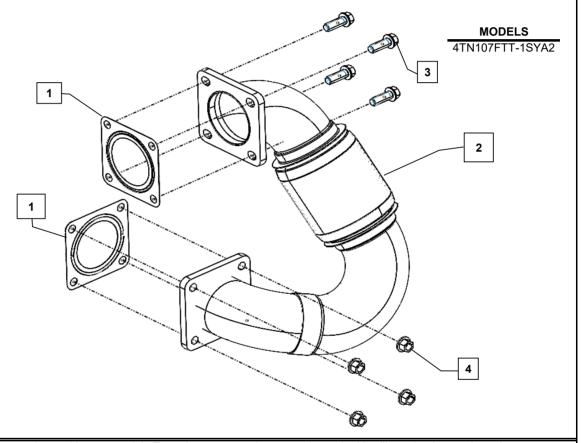

| Item LvI | Part No.      | Description        | Quantity | Remarks |
|----------|---------------|--------------------|----------|---------|
| 1        | 128300-13230* | GASKET, SILENCER   | 2        |         |
| 2        | 129G90-13360  | PIPE ASSY, EXHAUST | 1        |         |
| 3        | 129F01-13660* | BOLT, M10X30 10.9T | 4        |         |
| 4        | 26306-100002* | NUT, 10            | 4        |         |

Note: Service parts are denoted by an asterisk. To replace non-service parts, the entire kit will need to be purchased.

KM16 - MUFFLER KIT INS-KM16-0010

PAGE 1 OF 2

## WARNING: DO NOT INSTALL KIT WHILE THE ENGINE IS STILL HOT!

Hand tighten all bolts and nuts until assembly is completed, then torque according to specifications in Table 1.

- 1. Place the Gaskets (1) provided in loose parts box on the aftertreatment (ATD) inlet flange and on the turbo outlet flange.
- 2. Connect and fasten one end of the Exhaust pipe (2) to the ATD inlet flange using M10X30 Bolts (3) with torque values provided in Tabel 1.
- 3. Connect and fasten the other end of the Exhaust pipe (2) to the turbo outlet flange using M10 Nuts (4) with torque values provided in Tabel 1.

NOTE: Comply with torque standards in the table to avoid unexpected damage during installation or in the future.

| Table 1: Proper torque specifications for bolts and nuts. |           |             |             |  |  |
|-----------------------------------------------------------|-----------|-------------|-------------|--|--|
| Diameter x Pitch                                          | Kgf-m     | Foot-lbf    | N-m         |  |  |
| M8 x 1.25                                                 | 1.5 ~ 2.9 | 10.6 ~ 20.9 | 14.4 ~ 28.3 |  |  |
| M10 x 1.5                                                 | 4.5 ~ 5.5 | 33 ~ 40     | 44.1 ~ 53.9 |  |  |
| M12 x 1.75                                                | 8.0 ~ 10  | 58 ~ 72     | 78.4 ~ 98.0 |  |  |