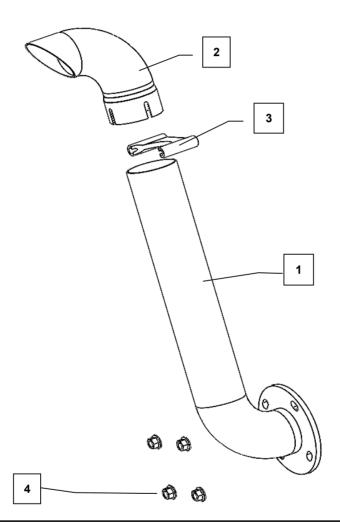

| Item | Part No.     | Description            | Quantity Remarks |
|------|--------------|------------------------|------------------|
| 1    | 129F88-13360 | Assembly, Exhaust Pipe | 1                |
| 2    | 129F88-13350 | Pipe, Exhaust          | 1                |
| 3    | 129F88-13450 | Clamp, U-Bolt          | 1                |
| 4    | 129F88-13460 | Nut, M10 - 1.5         | 4                |

## WARNING: DO NOT INSTALL KIT WHILE THE ENGINE IS STILL HOT!

Hand tighten all bolts and nuts until assembly is completed, then torque according to specifications in Table 1.

- 1. Place aftertreatment device gasket onto the 4 studs on the outlet. The gasket is provided as loose parts with the engine and is part number 128300-13230
- 2. Install the exhaust pipe assembly (1) onto the studs of the engine aftertreatment device outlet and use the four M10 nuts (4) installed hand tight to hold in place
- 3. Install the U clamp (3) angle cut exhaust pipe (2) onto the exhaust pipe assembly (1) already on the ATD. Position the outlet of the exhaust in the desired orientation.
- 4. Tighten down the M10 bolts (4) and the U-clamp (3) per the table below