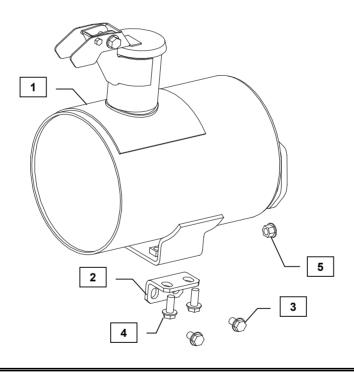

| Iten   | n Lev. | 0 | Part No.      | Description              | Quantity | Remarks |
|--------|--------|---|---------------|--------------------------|----------|---------|
| 1 to 5 | -      |   | 729689-13130  | Muffler Kit              | 1        |         |
| 1      |        |   | 129508-13520* | Muffler Assy             | 1        |         |
| 2      |        |   | 129403-13540* | Support bracket, muffler | 1        |         |
| 3      |        |   | 26106-080122* | flange bolt, M8x12       | 2        |         |
| 4      |        |   | 26106-080202* | flange bolt, M8x20       | 2        |         |
| 5      |        |   | 26306-080002* | flange nut (UBSM8)       | 5        |         |

- 1. Insert the exhaust gasket, included with the engine, on turbocharger outlet stud bolts.
- 2. Fasten the Muffler (1) to the turbocharger outlet using M8 Flange Nuts (5).
- 3. Fasten the longer side of the Muffler Bracket (2) to the exhaust manifold with M8 x 12 bolts (3). Then mount the Muffler (1) to the Muffler Bracket using M8 x 20 bolts (4).
- 4. Readjust Muffler to avoid any tension put on the turbocharger before tightening fasteners.