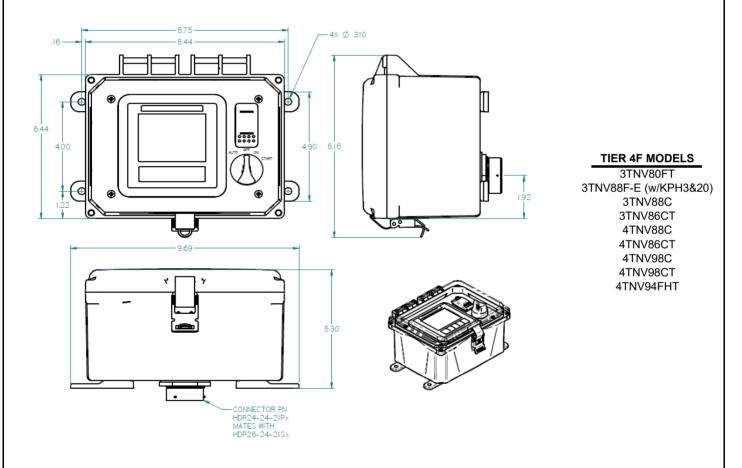

| Item | Part No.      | Description                 | Quantity Rem | arks |
|------|---------------|-----------------------------|--------------|------|
| 1    | 129C88-91610  | Panel ASSY w/NEMA Enclosure | 1            |      |
| 2    | 129A88-91320* | Key                         | 2            |      |

## Remarks:

This kit includes a color panel display, keyswitch & key, speedswitch, panel harness, NEMA weatherproof enclosure box Note: Service parts are denoted by an asterisk. To replace non-service parts, the entire kit will need to be purchased.