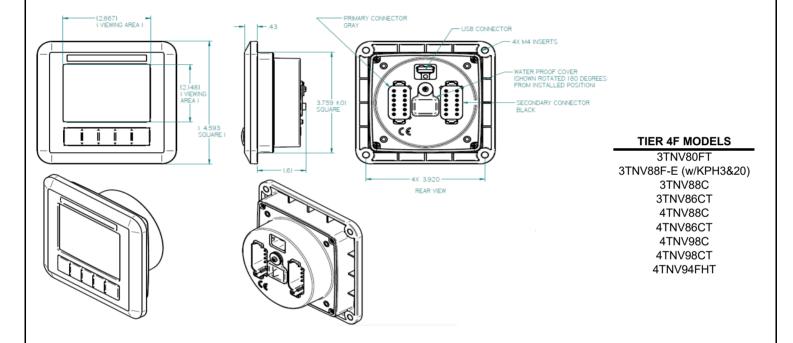

Item Part No. Description Quantity Remarks

1 129C88-91410

Panel ASSY

1

Remarks: This kit includes a color panel display only