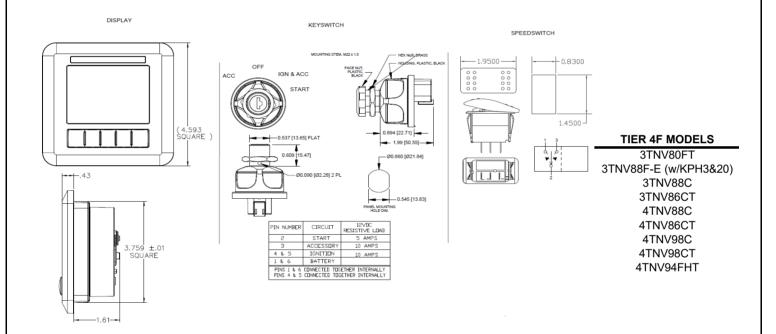

| Item | Part No.                      | Description                    | Quantity | Remarks |
|------|-------------------------------|--------------------------------|----------|---------|
| 1 2  | 129C88-91310<br>129A88-91320* | Panel ASSY, w/ Switches<br>Kev | 1 2      |         |

Remarks: This kit includes a color panel display, keyswitch & key, speedswitch, panel harness

Note: Service parts are denoted by an asterisk. To replace non-service parts, the entire kit will need to be purchased.