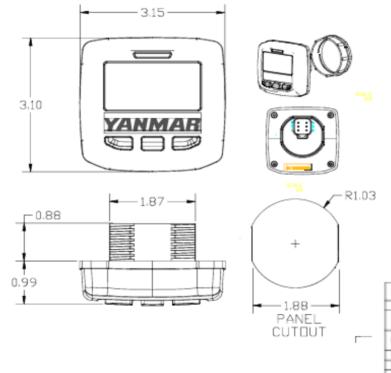

Supplement to Yanmar Kit Installation Instructions

## **SAFETY**

This product is designed and intended only for use with a YANMAR engine. All safety and warning information contained in the Yanmar Operation Manual and Service Manual is adopted and incorporated to apply to the components, accessories, and parts that are utilized with Yanmar engines. Follow all instructions and precautions before installing this product, before operating, during operation, and during periodic maintenance procedures for your safety, the safety of others, and to protect the performance of your engine.



Item Part No. Description Quantity Remarks

1 129A88-91310

Panel ASSY

1



## **TIER 4F MODELS**

3TNV88C-DSA 3TNV88C-DYEM 4TNV88C-DYEM 4TNV88C-DYEM 4TNV86CT-GGE 4TNV98C-GGE 4TNV98C-NSA 4TNV98C-NYEM 4TNV98CT-GGE

| DISPLAY PINDUT |     |                 |
|----------------|-----|-----------------|
| NAME           | CNB | DESC            |
| GND            | 1   | DC<br>RETURN    |
| POWER          | 2   | DC<br>SUPPLY    |
| CAN_H          | 3   | DATA            |
| CAN_L          | - 4 | DATA            |
| nc             | 5   | USEB            |
| SPEED          | 6   | ANALDG<br>INPUT |

Remarks: