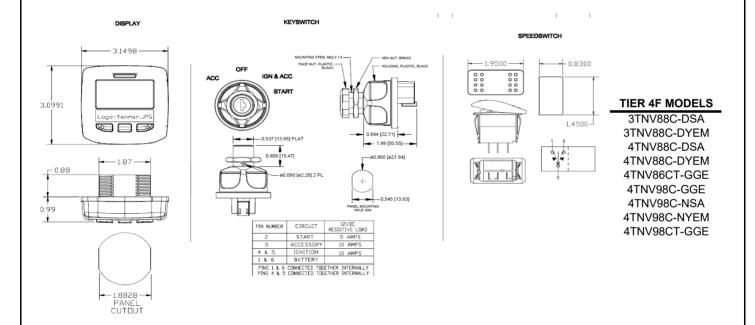

| Item | Part No.      | Description             | Quantity | Remarks |
|------|---------------|-------------------------|----------|---------|
| 1    | 129A88-91410* | Panel ASSY, w/ Switches | 1        |         |
| 2    | 129A88-91320* | Key                     | 2        |         |