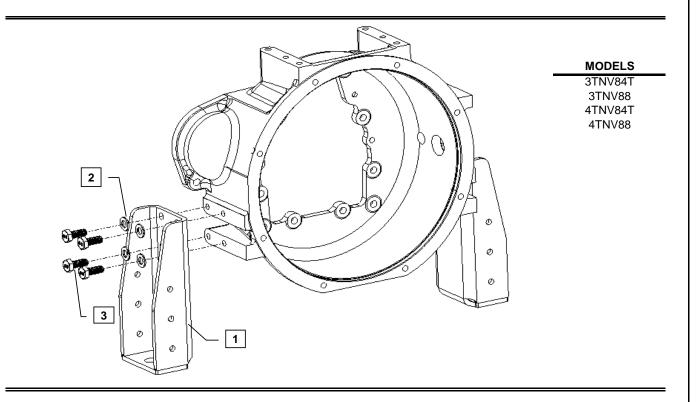

| Item | Part No.     | Description                         | Quantity Remarks |
|------|--------------|-------------------------------------|------------------|
| 1    | 129689-08020 | Leg, Flywheel Housing Mount         | 2                |
| 2    | 22137-100000 | Washer, M10 (Plain)                 | 8                |
| 3    | 26106-100252 | Bolt, M10x1.5-25 (Flanged Hex Head) | 8                |

1. Install Mounting Legs (1) to flywheel housing mounting pads using Washer (2) and M10 x 1.5 - 25 bolt (3) provided in kit. Bolts used to mount shipped engines are the same size but not long enough and should not be used.