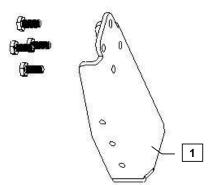

| Item | Part No.     | Description                                         | Quantity | Remarks |
|------|--------------|-----------------------------------------------------|----------|---------|
| 1    | 129989-08100 | Leg, Rear                                           | 2        |         |
| 2    | 26014-100252 | Bolt, M10x1.5-25, (Captive Washer (Plain + Spring)) | 8        |         |
|      |              |                                                     |          |         |

1. Install Rear Legs (1) to engine mounting pads using the M10 x 1.5 - 25 bolt (2) provided in kit. Bolts used to mount shipped engines are the same size but not long enough and should not be used.

Table 1: Comply with torque standards in the table to avoid unexpected damage during installation or in the future.