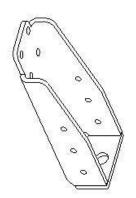

| Item | Part No.     | Description                                         | Quantity | Remarks |
|------|--------------|-----------------------------------------------------|----------|---------|
| 1    | 129989-08100 | Leg, Rear                                           | 2        |         |
| 2    | 26014-100252 | Bolt, M10x1.5-25, (Captive Washer (Plain + Spring)) | 8        |         |
|      |              |                                                     |          |         |

1. Install Rear Legs (1) to engine mounting pads using the M10 x 1.5 - 25 bolt (2) provided in kit. Bolts used to mount shipped engines are the same size but not long enough and should not be used.

Table 1: Comply with torque standards in the table to avoid unexpected damage during installation or in the future.