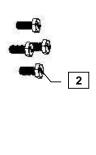

| Item | Part No.     | Description                                         | Quantity | Remarks |
|------|--------------|-----------------------------------------------------|----------|---------|
| 1    | 129989-08100 | Leg, Rear                                           | 2        |         |
| 2    | 26014-100252 | Bolt, M10x1.5-25, (Captive Washer (Plain + Spring)) | 8        |         |
|      |              |                                                     |          |         |

1. Install Rear Legs (1) to engine mounting pads using the M10 x 1.5 - 25 bolt (2) provided in kit. Bolts used to mount shipped engines are the same size but not long enough and should not be used.

Table 1: Comply with torque standards in the table to avoid unexpected damage during installation or in the future.