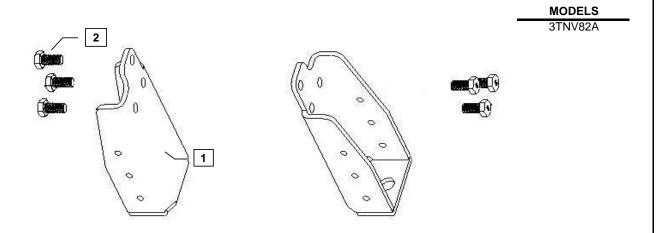

| Item | Part No.     | Description                                          | Quantity | Remarks |
|------|--------------|------------------------------------------------------|----------|---------|
| 1    | 129689-08100 | Leg, Universal                                       | 2        |         |
| 2    | 26014-120252 | Bolt, M12x1.75-25, (Captive Washer (Plain + Spring)) | 6        |         |
|      |              |                                                      |          |         |

Hand tighten all bolts and nuts until assembly is completed, then torque according to specifications in Table 1. The numbers in () below reference the item numbers on page 1.

1. Install Universal Legs (1) to engine mounting pads using M12 x 1.75 - 25 Bolt (2) provided in kit. Bolts used to mount shipped engines are the same size but not long enough and should not be used.