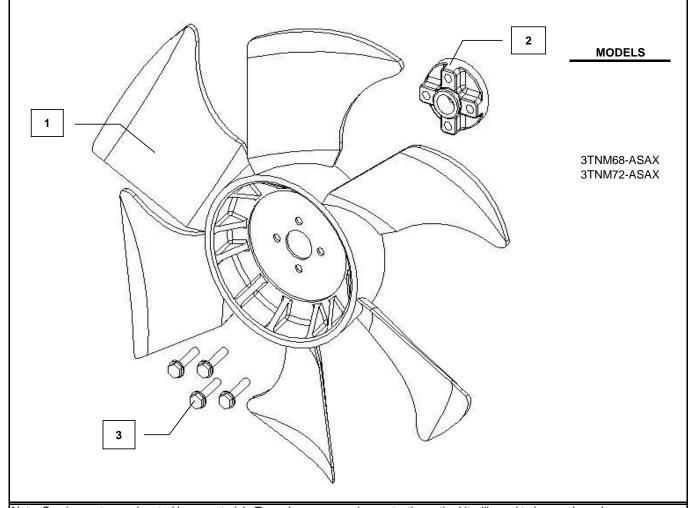

Kit Name: KCF7

| Item Lev | v. O Part No. | Description                            | Quantity Remarks |
|----------|---------------|----------------------------------------|------------------|
| 1        | 119265-44740* | Fan (ID: UI)                           | 1                |
| 2        | 129457-44760* | Spacer, Fan (30mm)                     | 1                |
| 3        | 26106-060452* | Bolt, M6 x 1.0 - 45 (Flanged Hex Head) | 4                |

Note: Service parts are denoted by an asterisk. To replace non-service parts, the entire kit will need to be purchased.

KCF7 - COOLING FAN KIT INS-KCF7-0013

| Install | ation I | Instru | ctions |
|---------|---------|--------|--------|