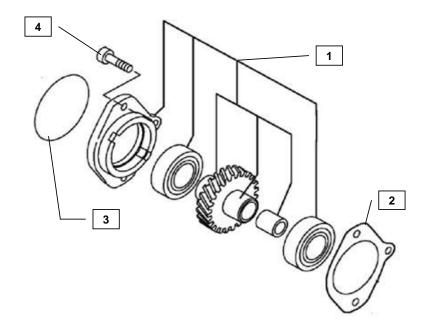

Kit Name: KHOP1

| Item | Part No.      | Description                               | Quantity | Remarks      |
|------|---------------|-------------------------------------------|----------|--------------|
| 1    | 129484-26200* | HOP Drive (Complete)                      | 1        | 9T, 16/32 DP |
| 2    | 171353-26081* | Gasket                                    | 1        |              |
| 3    | 24321-000850* | O-Ring                                    | 1        |              |
| 4    | 26450-080282* | Screw, M8x1.25-28, (Cap, Hex Socket Head) | 1        |              |

## Installation Instructions

- 1. Remove the cover and the O-ring. Do not reuse the O-ring.
- 2. Put the gasket (2) on the HOP gear drive (1) and insert them from the back of gear case.
- 3. Tighten the socket screw (4) per tightening torque table.
- 4. Put the O-ring (3) before a hydraulic pump.