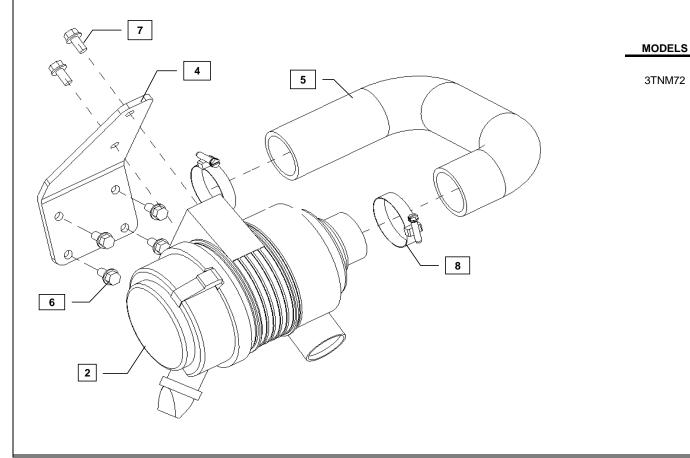

Kit Name: KAC16

| Item | Lev. | O Part No.    | Description                                                     | Quantity | Remarks |
|------|------|---------------|-----------------------------------------------------------------|----------|---------|
| 1    | -    |               |                                                                 |          |         |
| 2    |      | 119028-12500* | Air Cleaner Assy                                                | 1        |         |
| 3    |      | 119655-12560* | Element, Air Cleaner                                            | 1        |         |
| 4    |      | 119028-12560* | Bracket                                                         | 1        |         |
| 5    |      | 119028-12600* | Hose                                                            | 1        |         |
| 6    | -    | 26106-080162* | Bolt, M8 X 1.25 - 16, (Flanged hex head)                        | 4        |         |
| 7    | -    | 26013-080162* | Bolt, M8 x 1.25 - 16, (Flanged hex head, captive spring washer) | 2        |         |
| 8    | -    | 23000-054000* | Clamp 54, Hose                                                  | 2        |         |

## Installation Instructions

Hand tighten all bolts and nuts until assembly is completed, then torque according to specifications in Table 1. The numbers in () represent the item numbers.

- 1. Fasten the Air Cleaner Bracket (4) on to the rear face of the cylinder head using M8 x 1.25 16 bolts (6).
- 2. Assemble the Air Cleaner Assembly (2) to the Bracket (4) with M8 x 1.25 16 bolts (7).
- 3. Remove and adjust the Air Cleaner Cover so that the dust collector is orientated in the downward direction between the 4 o'clock and 6 o'clock position.
- 4. Fasten one end of the Air Cleaner Hose (5) to the Intake manifold using Hose Clamp (8). Fasten the other end of the Hose to the Air Cleaner Assembly (2) using the other identical Hose Clamp (8).