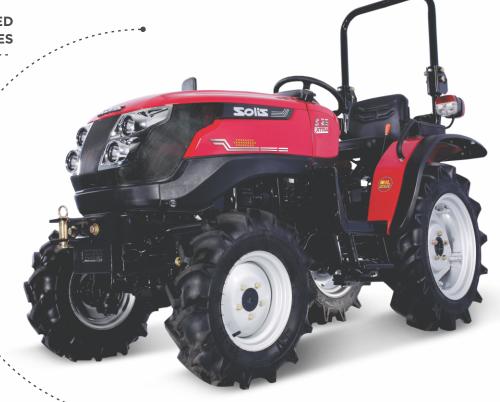

## • THE TOUGHEST — • PERFORMER • \*\*\* FOR YOUR FIELD \*\*\* •

REINFORCED SAFETY FEATURES

HIGH LIFTING CAPACITY

POWER PACKED ENGINE

REMASTERED TRANSMISSION

ADVANCED TECH EDGE

FRICTION-LESS
AERODYNAMICS &
LED PROJECTION

| FEATURES                               | S 26                                                                |
|----------------------------------------|---------------------------------------------------------------------|
| Flow(LPM)                              | 14                                                                  |
| SAFETY SWITCH                          |                                                                     |
| Clutch Safety Switch                   | Yes                                                                 |
| PTO Safety Switch                      | Yes                                                                 |
| Neutral Safety Switch                  | Yes                                                                 |
| CAPACITY (LTRS)(+/-5%)                 |                                                                     |
| Fuel tank (Lit)                        | 2.7                                                                 |
| TURNING RADIUS                         |                                                                     |
| Without Brakes (m)                     | 2.3                                                                 |
| TYRE                                   |                                                                     |
| Front                                  | 6.00-12                                                             |
| Rear                                   | 8.30-20                                                             |
| DIMENSION & WEIGHT(+/-5%)              |                                                                     |
| Weight(kg)                             | 1020                                                                |
| Wheel Base (mm)                        | 1560                                                                |
| Total Length (mm)                      | 2725                                                                |
| Total Width (mm)                       | 1030                                                                |
| Height (mm) Up to ROPS                 | 2153                                                                |
| Min Ground Clearance (mm)              | 255                                                                 |
| Front Track (mm)                       | 894                                                                 |
| Rear Track (mm)                        | 825                                                                 |
| OTHERS                                 |                                                                     |
| Fuel Indicator gauge                   | Yes                                                                 |
| Front Toe Hook                         | Yes                                                                 |
| Front & rear weights with std. Ballast | Front weights-15x2                                                  |
| Trailer Hitch                          | 1. Clevis Hitch                                                     |
|                                        | 2. Swinging Drawbar (Optional)                                      |
| ROPS                                   | Yes                                                                 |
| OPTIONAL FEATURES                      |                                                                     |
| Tyres                                  | TURF TYRES:<br>Front Tyre - 23x8.50-12<br>Rear tyre - 33x15.50-16.5 |
|                                        | WIDE AGRI TYRES:<br>Front tyre- 7.14<br>Rear tyre- 8.3X20           |