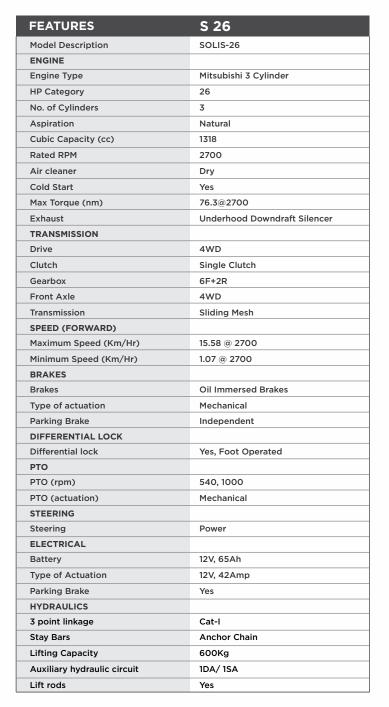

| FEATURES                               | S 26                                                                |
|----------------------------------------|---------------------------------------------------------------------|
| Flow(LPM)                              | 14                                                                  |
| SAFETY SWITCH                          |                                                                     |
| Clutch Safety Switch                   | Yes                                                                 |
| PTO Safety Switch                      | Yes                                                                 |
| Neutral Safety Switch                  | Yes                                                                 |
| CAPACITY (LTRS)(+/-5%)                 |                                                                     |
| Fuel tank (Lit)                        | 2.7                                                                 |
| TURNING RADIUS                         |                                                                     |
| Without Brakes (m)                     | 2.3                                                                 |
| TYRE                                   |                                                                     |
| Front                                  | 6.00-12                                                             |
| Rear                                   | 8.30-20                                                             |
| DIMENSION & WEIGHT(+/-5%)              |                                                                     |
| Weight(kg)                             | 1020                                                                |
| Wheel Base (mm)                        | 1560                                                                |
| Total Length (mm)                      | 2725                                                                |
| Total Width (mm)                       | 1030                                                                |
| Height (mm) Up to ROPS                 | 2153                                                                |
| Min Ground Clearance (mm)              | 255                                                                 |
| Front Track (mm)                       | 894                                                                 |
| Rear Track (mm)                        | 825                                                                 |
| OTHERS                                 |                                                                     |
| Fuel Indicator gauge                   | Yes                                                                 |
| Front Toe Hook                         | Yes                                                                 |
| Front & rear weights with std. Ballast | Front weights-15x2                                                  |
| Trailer Hitch                          | 1. Clevis Hitch                                                     |
|                                        | 2. Swinging Drawbar (Optional)                                      |
| ROPS                                   | Yes                                                                 |
| OPTIONAL FEATURES                      |                                                                     |
| Tyres                                  | TURF TYRES:<br>Front Tyre - 23x8.50-12<br>Rear tyre - 33x15.50-16.5 |
|                                        | WIDE AGRI TYRES:<br>Front tyre- 7.14<br>Rear tyre- 8.3X20           |